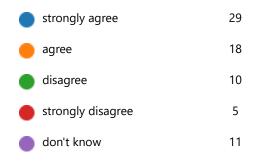

4. The school makes sure its pupils are well behaved.

5. My child has been bullied and the school dealt with the bullying quickly and effectively

6. The school makes me aware of what my child will learn during the year.