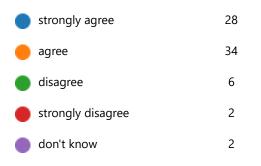

1. Please write your child's/children's name(s) in the box below and we will enter them into a prize draw for a book token (1 winner per class)

Latest Responses

2. My child is happy at this school.

3. My child feels safe at this school.