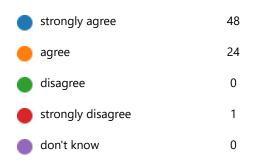

## Microsoft Forms

7. When I have raised concerns with the school they have been dealt with properly.

8. My child has SEND, and the school gives them the support they need to succeed.

9. The school has high expectations for my child