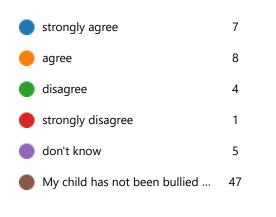

4. The school makes sure its pupils are well behaved.

5. My child has been bullied and the school dealt with the bullying quickly and effectively

6. The school makes me aware of what my child will learn during the year.