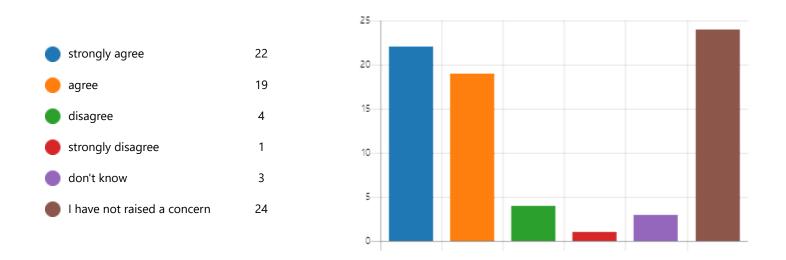

## Microsoft Forms

7. When I have raised concerns with the school they have been dealt with properly.

8. My child has SEND, and the school gives them the support they need to succeed.

9. The school has high expectations for my child