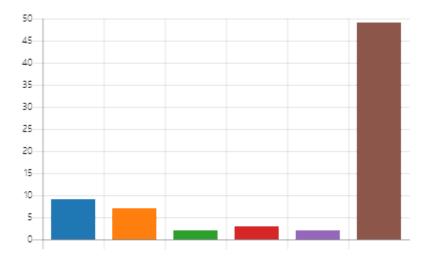

## Microsoft Forms

7. When I have raised concerns with the school they have been dealt with properly.

8. My child has SEND, and the school gives them the support they need to succeed.

9. The school has high expectations for my child