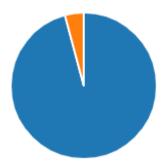

14. The school supports my child's wider personal development.

15. I would recommend this school to another parent.

| 🔵 yes | 69 |
|-------|----|
| 🛑 no  | 3  |