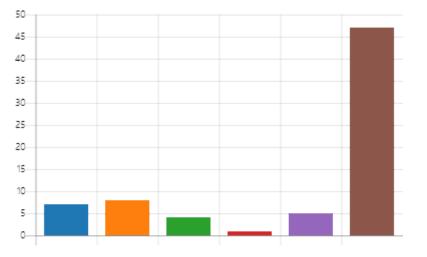

4. The school makes sure its pupils are well behaved.

5. My child has been bullied and the school dealt with the bullying quickly and effectively

6. The school makes me aware of what my child will learn during the year.