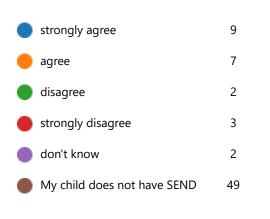

## Microsoft Forms

7. When I have raised concerns with the school they have been dealt with properly.

8. My child has SEND, and the school gives them the support they need to succeed.

9. The school has high expectations for my child