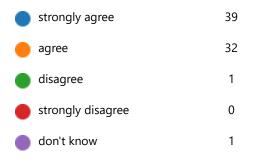

1. Please write your child's/children's name(s) in the box below and we will enter them into a prize draw for a book token (1 winner per class)

Latest Responses

2. My child is happy at this school.

3. My child feels safe at this school.