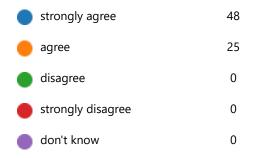

4. The school makes sure its pupils are well behaved.

5. My child has been bullied and the school dealt with the bullying quickly and effectively

6. The school makes me aware of what my child will learn during the year.