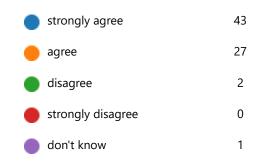

4. The school makes sure its pupils are well behaved.

5. My child has been bullied and the school dealt with the bullying quickly and effectively

6. The school makes me aware of what my child will learn during the year.