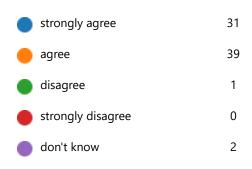

4. The school makes sure its pupils are well behaved.

5. My child has been bullied and the school dealt with the bullying quickly and effectively

6. The school makes me aware of what my child will learn during the year.