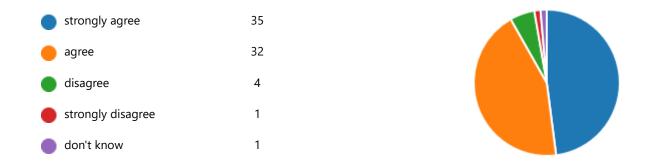

10. My child does well at this school.

11. The school lets me know how my child is doing.

12. There is a good range of subjects available to my child at this school.

13. My child can take part in clubs and activities at this school.