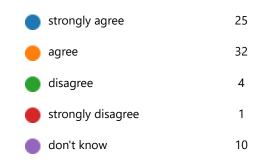

## Microsoft Forms

7. When I have raised concerns with the school they have been dealt with properly.

8. My child has SEND, and the school gives them the support they need to succeed.

9. The school has high expectations for my child