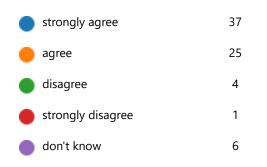

4. The school makes sure its pupils are well behaved.

5. My child has been bullied and the school dealt with the bullying quickly and effectively

6. The school makes me aware of what my child will learn during the year.