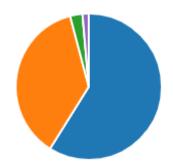

1. Please write your child's/children's name(s) in the box below and we will enter them into a prize draw for a book token (1 winner per class)

Latest Responses

2. My child is happy at this school.

3. My child feels safe at this school.