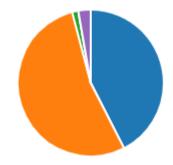

4. The school makes sure its pupils are well behaved.

5. My child has been bullied and the school dealt with the bullying quickly and effectively

6. The school makes me aware of what my child will learn during the year.